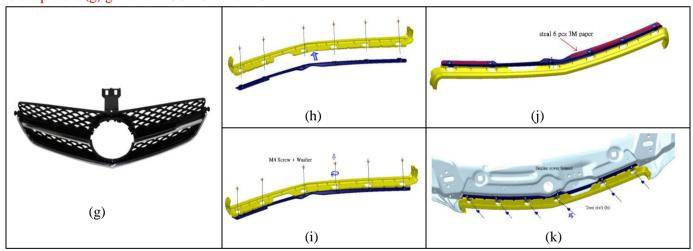

- **4.** Install the above grille onto the car front bumper.
- 5. The installation of bonnet molding: '07-'11 model please refer point A and '12- ON please refer point B
- A. Remove the rubber seal from the bonnet and clean the bottom edge of the bonnet. Peel the plastic paper of 3M tape on the bonnet molding frame (a) and stick it onto the correct position of the bonnet then fit it with 6 pieces of the tree rivet (b).
- B. Firstly to peel the plastic paper of 3M tape on the bonnet molding frame (a) and stick it onto the bonnet molding support (c) and use screws + washer (d) to screw (a) and (c) together. Please refer picture (h) & picture (i). Then remove the rubber seal from the bonnet and clean the bottom edge of the bonnet. Peel the plastic paper of 3M tape on the bonnet molding support (c) and stick the bonnet molding frame (a + c = j) onto the correct position of The bonnet then fit with 6 pieces of tree rivet (b). Please refer picture (j) & picture (k).
- **6.** Now the grille installation is complete.