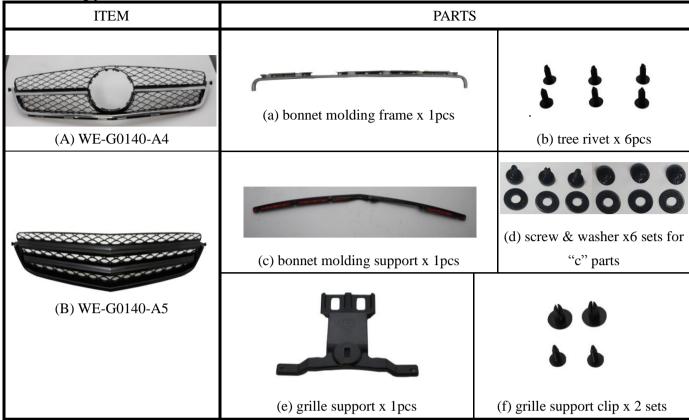

## The installation instruction of **WE-G0140-A4 & A5** W204 07-ON **Sedan/Estate/Coupe** (C63 look & BRA style grille)

1. The following parts are included in the kit (Item a  $\sim$  item f):

- 2. Remove the original grille and grille support from the front bumper.
- **3.** Install the grille support (e) onto the grille (A) or (B) with the grille support clip (f) then it will be completed as below picture (g) grille WE-G0140-A4 or A5